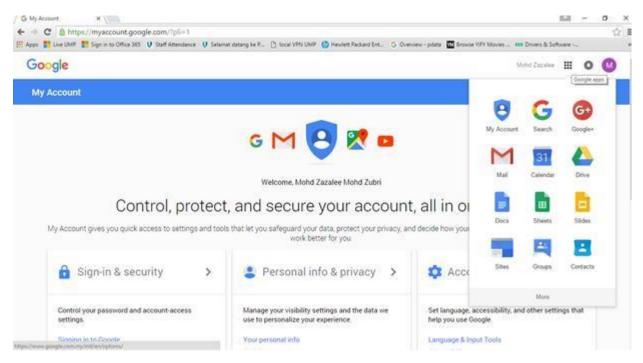

7. To access your email apps, go to top right menu and and select *Email* icon.

| Universiti<br>Malaysia<br>PAHANG   |                                            |                 |            |                                                                                                           | - Q                |  | Wohd Zaza | - III | 0        | 0 |
|------------------------------------|--------------------------------------------|-----------------|------------|-----------------------------------------------------------------------------------------------------------|--------------------|--|-----------|-------|----------|---|
| Mail -                             | 0+ C                                       | More -          |            |                                                                                                           |                    |  | 1-3 of 3  | < >   | 0        |   |
| CONPOSE                            | 🖂 🔄 Gmail Team Tips for using your new inb |                 |            | tox - H Mohd Zazalee Welcome to your Gmail intex Save everything With tone of storage space, you'll       |                    |  |           |       | 11:22 am |   |
| tobox (3)                          | 🖂 🕁 Gmail Team The best of Gmail, wherever |                 |            | er you are - H Michil Zazalee Get the official Genal app The best features of Genal are only available in |                    |  |           |       | 11:22 am |   |
| Stared<br>Sent Mail                | 🗋 🏠 Gmail Team How to use Gmail with Googl |                 |            | gle Apps - Hi Mohd Zazalee Work smarter with Gmail and Google Apps Manage Calendar meetings G             |                    |  |           |       | 11:22 am |   |
| Drafts<br>More +                   | 10%<br>Setup progress                      | Account Created | (*)<br>(*) | ) Learn how to use<br>Change profile in                                                                   |                    |  |           |       |          | × |
|                                    | traing 8 GB<br>Metage                      |                 |            |                                                                                                           | o takas<br>Google* |  |           |       |          |   |
| No recent chuts<br>Start a new one |                                            |                 |            |                                                                                                           |                    |  |           |       |          |   |
| 1 <b>9</b> %                       |                                            |                 |            |                                                                                                           |                    |  |           |       |          |   |