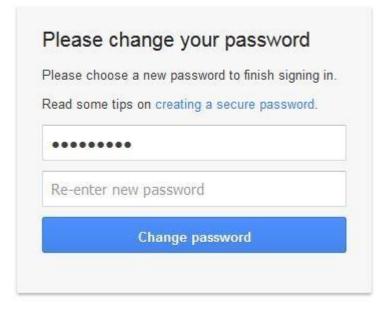

Click "Accept" below to indicate that you understand this description of how your nizam2@ump.edu.my account works and agree to the Google Terms of Service and the Google Privacy Policy.

6. Please change your password