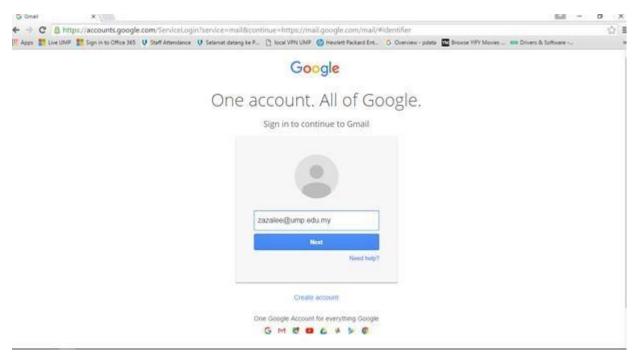

## 1. Login to <a href="https://www.gmail.com">https://www.gmail.com</a>

## 2. Username : <your full e-mail address> (example: zazalee@ump.edu.my)

3. Password :

< For Malaysian, your IC number without dash> (*example :* 770605061333)

< For Non-Malaysian, your passport number, followed by asterisk (\*) character> (*example: P121234*\*)

- 4. Click *Next* to proceed.
- 5. Please read and click *I accept and continue to my account*.